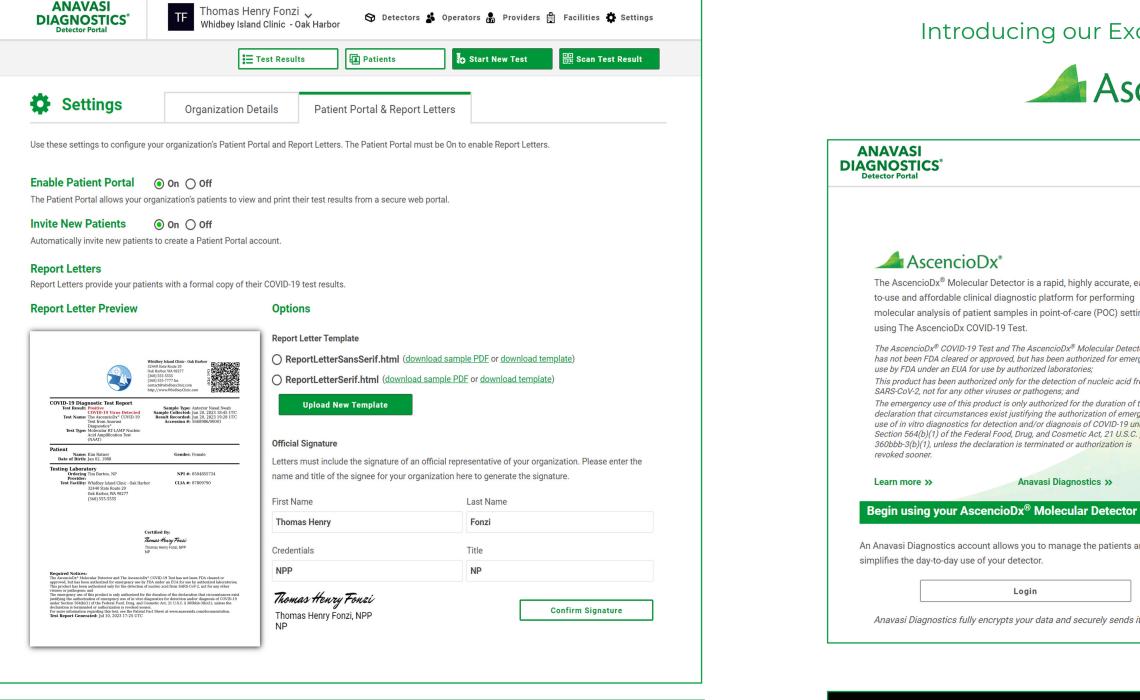

#### Introducing our Exclusive Detector Portal

# AscencioDx<sup>®</sup>

|                                                              |                                                           | Login   Create an Account |
|--------------------------------------------------------------|-----------------------------------------------------------|---------------------------|
| asy-<br>ngs<br>or<br>gency<br>om<br>the<br>tency<br>der<br>§ |                                                           |                           |
|                                                              |                                                           |                           |
| nd operators                                                 | who use your detector, review the testing histor          | ry of patients, and       |
|                                                              | Create an Account                                         |                           |
| t to relevant f                                              | ederal, state, and local health authorities via <u>CC</u> | <u>)C ReportStream</u> .  |
|                                                              |                                                           |                           |

Results are securely transmitted from the detector to our cloud-based portal via a QR-CodeNo Bluetooth required or app to download

- Automatically disseminates results to the CDC ReportStream, which in turn reports to
  - in-program State and Local Health Agencies
- Eliminate the hassle of paper or cumbersome spreadsheets while easily and securely
  - managing patient records on your dashboard

### **ANAVASI DIAGNOSTICS**

• HIPAA compliant

• Comprehensive report generation and customizable "Passport" style report templates with option to upload your own template

Note: This product has not been FDA cleared or approved, but has been authorized for emergency use by FDA under an EUA for use by authorized laboratories. This product has been authorized only for the detection of nucleic acid from SARS-CoV-2, not for any other viruses or pathogens. The emergency use of this product is only authorized for the duration of the declaration that circumstances exist justifying the authorization of emergency use of in virto diagnostics for detection and/or diagnostics for detection and/or diagnostics for detection and/or diagnostics to authorize or authorized or authorization is revoked sooner.