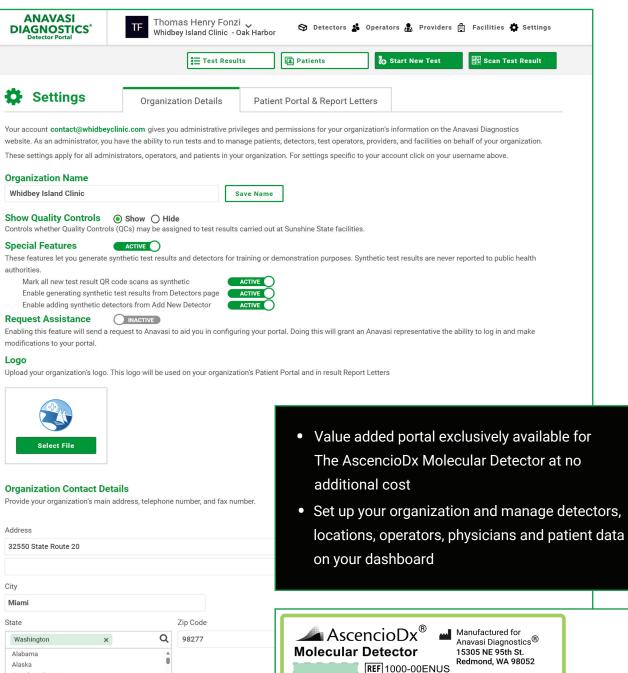

|                           |
| t to relevant f                                              | ederal, state, and local health authorities via <u>CC</u> | <u>)C ReportStream</u> .  |
|                                                              |                                                           |                           |

Results are securely transmitted from the detector to our cloud-based portal via a QR-CodeNo Bluetooth required or app to download

- Automatically disseminates results to the CDC ReportStream, which in turn reports to
  - in-program State and Local Health Agencies
- Eliminate the hassle of paper or cumbersome spreadsheets while easily and securely
  - managing patient records on your dashboard

### **ANAVASI DIAGNOSTICS**



SN XXXXXXX

QR code

Θ

DC+12

0



City

# **ANAVASI DIAGNOSTICS**

|     |                                                      |             | E Test Results                             | Patients                                        | Start New Test                      | 문 Scan Test                | Result  |
|-----|------------------------------------------------------|-------------|--------------------------------------------|-------------------------------------------------|-------------------------------------|----------------------------|---------|
|     | Test Result                                          | ts — V      | Whidbey Island Cli                         | nic                                             |                                     |