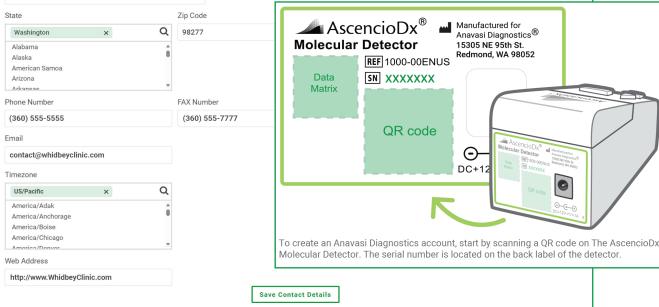

|
| t to relevant f                                              | ederal, state, and local health authorities via <u>CC</u> | <u>)C ReportStream</u> .  |
|                                                              |                                                           |                           |

Results are securely transmitted from the detector to our cloud-based portal via a QR-CodeNo Bluetooth required or app to download

- Automatically disseminates results to the CDC ReportStream, which in turn reports to
  - in-program State and Local Health Agencies
- Eliminate the hassle of paper or cumbersome spreadsheets while easily and securely
  - managing patient records on your dashboard

### **ANAVASI DIAGNOSTICS**



SN XXXXXXX

QR code

Θ

DC+12

0



City

# **ANAVASI DIAGNOSTICS**

|     |                                                      |             | E Test Results                             | Patients                                        | Start New Test                      | 문 Scan Test                | Result  |
|-----|------------------------------------------------------|-------------|--------------------------------------------|-------------------------------------------------|-------------------------------------|----------------------------|---------|
|     | Test Result                                          | ts — V      | Whidbey Island Cli                         | nic                                             |                                     |                            |         |
| elo | w are the